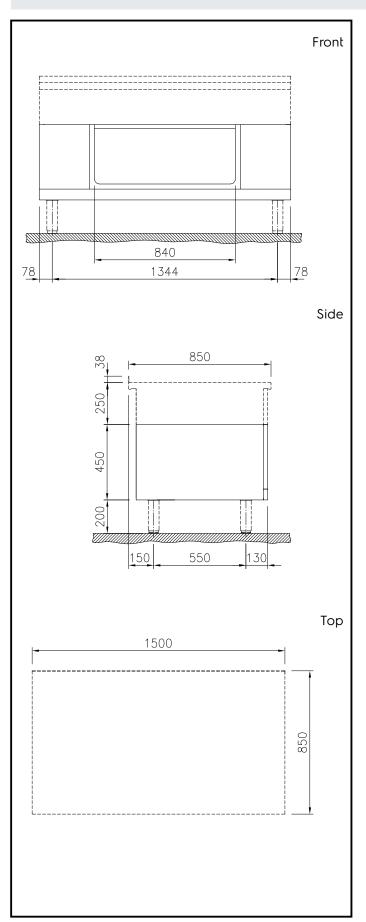

Modular Cooking Range Line thermaline 85 - 1500 mm Open base, 1 Side (H2)

|                                                                                                                                       | <ul> <li>Main Features</li> <li>All major components may be easily accessed from the front.</li> <li>Open base compartment for storage of pots, pans, sheet pans, etc.</li> <li>[NOTTRANSLATED]</li> </ul>                                                                                                                                          |
|---------------------------------------------------------------------------------------------------------------------------------------|-----------------------------------------------------------------------------------------------------------------------------------------------------------------------------------------------------------------------------------------------------------------------------------------------------------------------------------------------------|
|                                                                                                                                       | <ul> <li>Construction</li> <li>Hygienic design of the open base compartment with large round edges.</li> <li>2 mm top in 1.4301 (AISI 304).</li> <li>IPX5 water resistance certification.</li> <li>Flat surface construction with minimal hidden areas to easily clean all surfaces</li> <li>Internal frame for heavy duty sturdiness in</li> </ul> |
|                                                                                                                                       | stainless steel.                                                                                                                                                                                                                                                                                                                                    |
|                                                                                                                                       | Optional Accessories                                                                                                                                                                                                                                                                                                                                |
|                                                                                                                                       | Stainless steel front kicking strip, PNC 912641     1500mm width                                                                                                                                                                                                                                                                                    |
|                                                                                                                                       | <ul> <li>Stainless steel side kicking strip PNC 912659<br/>left and right, wall mounted,<br/>850mm width</li> </ul>                                                                                                                                                                                                                                 |
| 588576 (MB1ACALOOO) Open base, one-side operated - H2                                                                                 | <ul> <li>Stainless steel side kicking strip PNC 912662<br/>left and right, back-to-back,<br/>1700mm width</li> </ul>                                                                                                                                                                                                                                |
|                                                                                                                                       | <ul> <li>Stainless steel side panel (12mm) PNC 913003<br/>850x700mm, right side, against<br/>wall     </li> </ul>                                                                                                                                                                                                                                   |
| Short Form Specification                                                                                                              | <ul> <li>Stainless steel side panel (12mm) PNC 913004<br/>850x700mm, left side, against<br/>wall     </li> </ul>                                                                                                                                                                                                                                    |
| ltem No.                                                                                                                              | • - NOTTRANSLATED - PNC 913239                                                                                                                                                                                                                                                                                                                      |
|                                                                                                                                       | • - NOTTRANSLATED - PNC 913261                                                                                                                                                                                                                                                                                                                      |
| 500 mm wide open base compartment to store pots, pans, sheet                                                                          | • - NOT TRANSLATED - PNC 913262                                                                                                                                                                                                                                                                                                                     |
| pans, etc. with hygienic design and round edges. Unit constructed according to DIN 18860_2 with 70 mm recessed plinth. Internal frame | • - NOT TRANSLATED - PNC 913279                                                                                                                                                                                                                                                                                                                     |
| for heavy duty sturdiness in stainless steel. Flat surface construction,<br>easily cleanable.<br>PX5 water resistant certification.   | • - NOTTRANSLATED - PNC 913670 □     • - NOTTRANSLATED - PNC 913686 □                                                                                                                                                                                                                                                                               |
| Configuration: One side operated freestanding base, hygienic class<br>H2.                                                             |                                                                                                                                                                                                                                                                                                                                                     |
|                                                                                                                                       |                                                                                                                                                                                                                                                                                                                                                     |
|                                                                                                                                       |                                                                                                                                                                                                                                                                                                                                                     |
|                                                                                                                                       |                                                                                                                                                                                                                                                                                                                                                     |
|                                                                                                                                       |                                                                                                                                                                                                                                                                                                                                                     |
|                                                                                                                                       |                                                                                                                                                                                                                                                                                                                                                     |
|                                                                                                                                       |                                                                                                                                                                                                                                                                                                                                                     |

## Key Information:

| External dimensions, Width:                           |                 |
|-------------------------------------------------------|-----------------|
| 588576 (MB1ACALOOO)                                   | 1500 mm         |
| External dimensions, Depth:                           | 850 mm          |
| External dimensions, Height:                          | 450 mm          |
| Cupboard Cavity Dimensions (width):                   | 840 mm          |
| Cupboard Cavity Dimensions (height):                  | 330 mm          |
| Cupboard Cavity Dimensions<br>(depth):<br>Net weight: | 740 mm<br>28 kg |
|                                                       |                 |